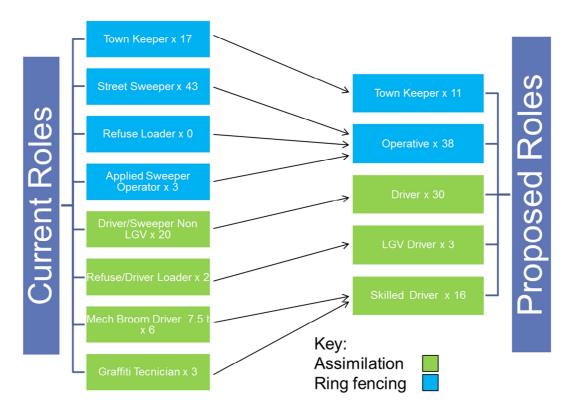

## **Appendix 2 – Assimilation, Ring-fence and Open recruitment Roles**

1. Streets Operations – staff opportunities and process to be applied relative to existing occupied roles.

## **Proposed Structure Streets - Implementation**

| Current Roles          | SCP     | Current FTE<br>Posts | Actual Staff In<br>Post | Process      |
|------------------------|---------|----------------------|-------------------------|--------------|
|                        |         | 1 0515               | 1 030                   |              |
| Street Sweeper         | 7       | 50                   | 43                      | Ring fence   |
| Refuse Loader          | 9       | 1                    | 0                       | Ring fence   |
| Applied Sweeper        | 8       | 5                    | 3                       |              |
| Operator               |         |                      |                         | Ring fence   |
| Driver / Sweeper non   | 12      | 27                   | 20                      |              |
| LGV                    |         |                      |                         | Assimilation |
| Mech Broom Driver      | 14      | 8                    | 6                       |              |
| 7.5t                   |         |                      |                         | Assimilation |
| Graffiti Technician    | 16 - 18 | 3                    | 3                       | Assimilation |
| Refuse Driver / Loader | 19 - 21 | 5                    | 2                       |              |
|                        |         |                      |                         | Assimilation |
| Town Keeper            | 15 - 16 | 18                   | 17                      | Ring fence   |
| Totals                 |         | 117                  | 94                      |              |