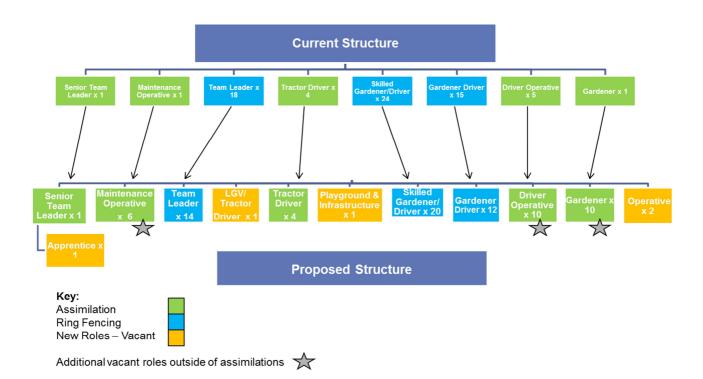

2. Greenspaces Operations – staff opportunities and process to be applied relative to existing occupied roles.

## **Proposed Structure Greenspaces - Implementation**

| Current Roles           | SCP     | Current FTE | Actual Staff In | Process    |
|-------------------------|---------|-------------|-----------------|------------|
|                         |         | Posts       | Post            |            |
| Senior Team Leader      | 27 - 30 | 2           | 1               | Assimilate |
| Team Leader             | 22 - 25 | 20          | 18              | Ring Fence |
| Skilled Gardener/Driver | 16 - 18 | 30          | 24              | Ring Fence |
| Gardener Driver         | 13 - 15 | 15          | 15              | Ring Fence |
| Gardener                | 9 to 12 | 4           | 1               | Assimilate |
| Tractor Driver          | 16 - 19 | 4           | 4               | Assimilate |
| Maintenance Operative   | 25 - 28 | 2           | 1               | Assimilate |
| Driver Operative        | 12      | 6           | 5               | Assimilate |
| Totals                  |         | 83          | 69              |            |